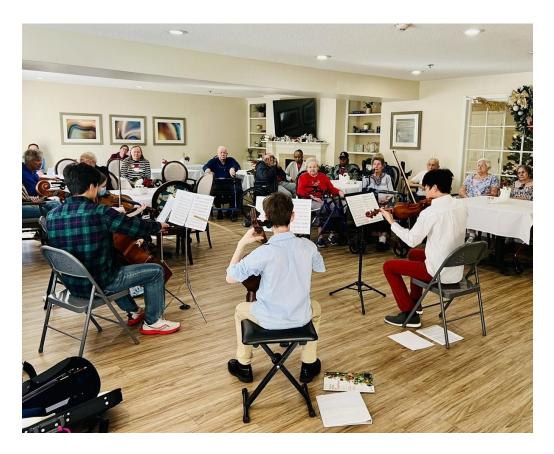

### **Director Spotlight**

This month, we wanted to shine our spotlight on Brenda, our dining director. There are so many good things that can be said about Brenda, as she has a joyful personality, an excellent quality in her work, faithfulness to her job, a love for the residents, and she is a great team-worker. Brenda always goes above and beyond her job, and is regularly seen putting together parties for the community. Brenda, we are so thankful for you!