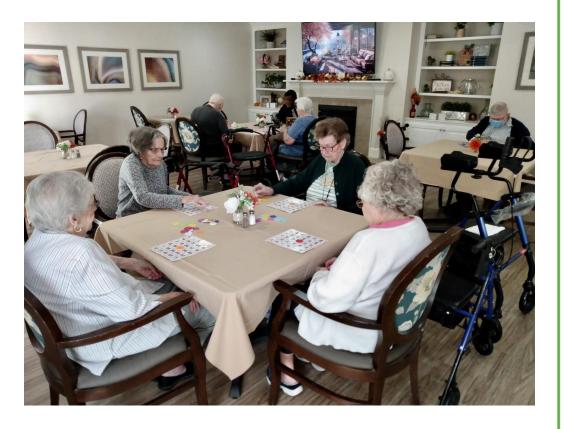

| Christmas 25 10:00 Morning Exercise - TR 10:30 Gospel Music - DR 1:30 Group Jigsaw Puzzle - TR 3:00 Bingo Marathon - DR | 10:00 Exercise With Darlene - TR 1:30 Gardening With Renee - DR 2:30 Technology Class - DR 4:00 This is Your Life, Discussion - DR                                     | 10:00 John Gibbons Performs - MC 10:00 Morning Exercise - TR 1:30 Table Games - TR 3:00 Bingo Marathon - DR 4:00 Bring Your Best Jokes - DR             | 10:00 Morning Yoga - TR 2:30 Watercolor Painting - DR 3:30 Kings in the Corner - TR            | 10:00 Morning Exercise - TR 2:00 Happy Hour - DR 4:00 Bible Study with Jim - TR    | 10:00 Morning Stretches - TR 1:30 Sports On Television - TR 3:00 Bingo Marathon - DR 4:00 Classic Movies - TR |









#### **Brainteaser**

Question: I beam, shine and sparkle white. I brighten the day with a single light. I charm and enchant one and all, lifting you up when spirits fall. What am I? Answer: A smile.