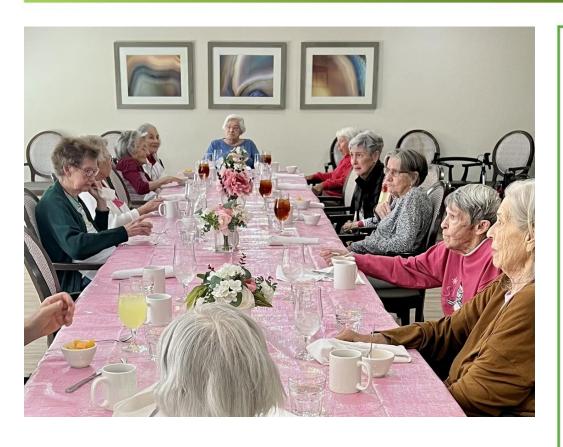

| Christmas 25 10:00 Morning Exercise - TR 10:30 Gospel Music - DR 1:30 Group Jigsaw Puzzle - TR 3:00 Bingo Marathon - DR | 10:00 Exercise With Darlene - TR 1:30 Gardening With Renee - DR 2:30 Technology Class - DR 4:00 This is Your Life, Discussion - DR                                     | 10:00 John Gibbons Performs - MC 10:00 Morning Exercise - TR 1:30 Table Games - TR 3:00 Bingo Marathon - DR 4:00 Bring Your Best Jokes - DR             | 10:00 Morning Yoga - TR 2:30 Watercolor Painting - DR 3:30 Kings in the Corner - TR            | 10:00 Morning Exercise - TR 2:00 Happy Hour - DR 4:00 Bible Study with Jim - TR    | 10:00 Morning Stretches - TR 1:30 Sports On Television - TR 3:00 Bingo Marathon - DR 4:00 Classic Movies - TR |









#### **Brainteaser**

Question: I beam, shine and sparkle white. I brighten the day with a single light. I charm and enchant one and all, lifting you up when spirits fall. What am I? Answer: A smile.