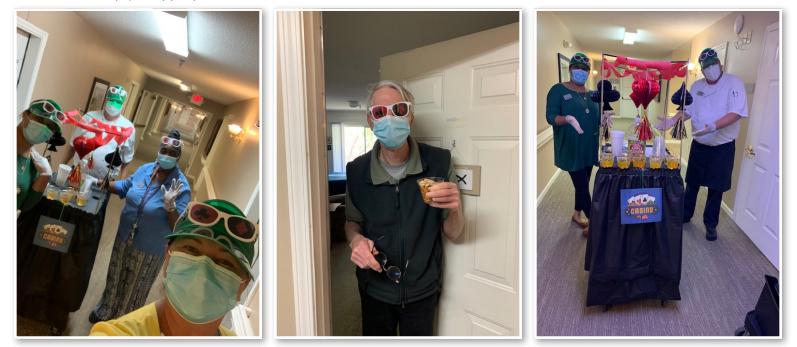

# **Casino Nights**

The residents enjoyed apple juice on the rocks and Chex Mix.