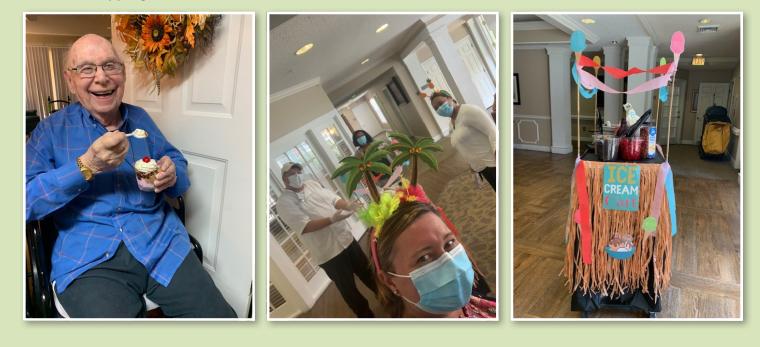

## **Ice Cream Social**

ice cream toppings.

#### The residents were all smiles to hear the ice cream cart coming down the hall with all of their favorite

(Continued on back.)

Tarantino

ASSISTED LIVING AL# CRC-2083